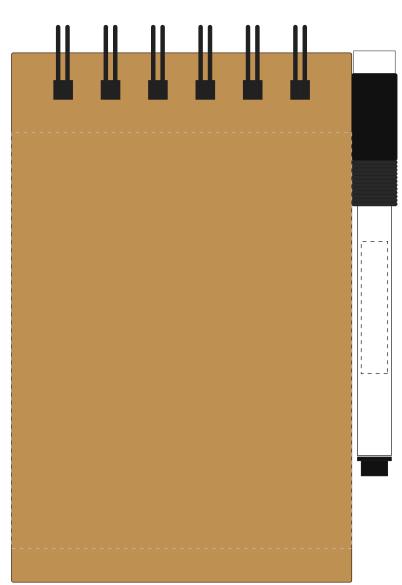

Product and Artwork Proof WHITEBOARD NOTEBOOK

Your Ref: Quantity: Product Code: QS0370
Our Ref: Version: 1 Product Colour: NATURAL

- The dashed line is to demonstrate print area and will not appear on your printed item
  - 1. Your order will not go in to print and production time cannot be confirmed, unless artwork has been approved via the online system.
  - 2. Once printed, artwork cannot be amended, mistakes must be rectified at visual stage.
  - 3. Claims for faulty goods will be honoured, only if the goods are returned to us. We will not issue credits/refunds for items that have been distributed. Please ensure that goods are satisfactory before distribution
  - 4. We are not responsible for delays during transit.

| ARTWORK SCALE 100%<br>Digital print area: 90mm x 110mm | ARTWORK SCALE 100%<br>Digital print area: 35mm x 7mm |
|--------------------------------------------------------|------------------------------------------------------|
|                                                        |                                                      |
|                                                        |                                                      |
|                                                        |                                                      |
|                                                        |                                                      |
|                                                        |                                                      |
|                                                        |                                                      |
|                                                        |                                                      |